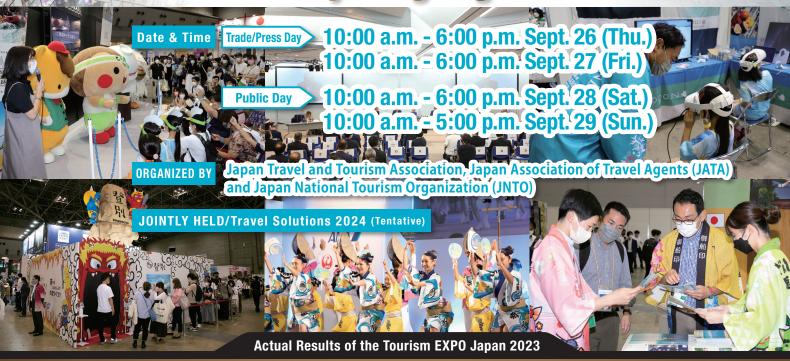

# Tourism Expo Japan

## Tokyo Big Sight

2023 VISITORS

48,062 Visitors

|   | • | •          |  |
|---|---|------------|--|
|   |   |            |  |
|   | ב | ָרָ<br>בּי |  |
| • | 2 |            |  |

|                                           | Standard Booth                            | Space Only                              |
|-------------------------------------------|-------------------------------------------|-----------------------------------------|
| Super Early-bird<br>Discount<br>(10% off) | <b>¥55</b> (tax included) per booth (9m²) | ¥49 (tax included) per booth (9m²)      |
| Early-bird<br>Discount<br>(8% off)        | ¥56 Broce (tax included) per booth (9m²)  | ¥50 (tax included) per booth (9m²)      |
| Regular                                   | ¥612,700 (tax included) per booth (9 m²)  | ¥551,100 (tax included) per space (9m²) |