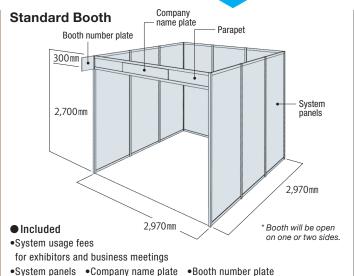

- business meetings
- •Exhibitor pass (5 per space (9m2)
- •Seller registration (2 per 9m²)
- \* Electric power supply is not provided.

¥121,000 (tax included) / per room

Exhibitor pass (5 per booth)
Seller registration (2 per booth)

•Free 100V500W power supply and outlet (one)

Specifications: Space surrounded by 3m X 3m X 2.7m (height) panels

Storage room(s) set up at the venue can be ordered as an additional option for the exhibition application. It can be used as storage for materials, staff room etc.