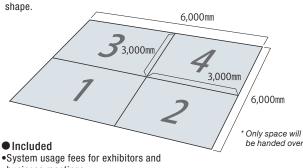

### Space Only

- •Space Only is offered at a minimum of 36m2 (equivalent of 4 booths)
- •Additional applications over 36  $\mbox{m}^2$  will be in units of  $9\mbox{m}^2$
- •The shape of exhibition space will be discussed upon request.
- •Registration of 72m or more is entitled to be arranged as an island