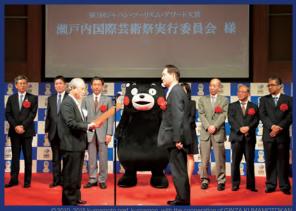

#### Commending Advanced Tourism Case Examples in Japan and Overseas

The first Grand Prix was awarded to "Setouchi Triennale's Approaches for Local Regeneration" by Setouchi Triennale Excutive Committee. The efforts for the possible regional revitalization and broad-area alliances through distinctive regional contents were

#### **Grand Prix**

Field of travel within Japan & to Japan / Field of International Travel

**©Regional Management Field** Setouchi Triennale Excutive Com-

Approaches for local regeneration by hosting Setouchi Triennale

# Field of travel within Japan & to Japan /

©Regional Management Field

al Outstanding Performance Award Setouchi Triennale Excutive Committee Approaches for local regeneration by hosting Setouchi International Triennale