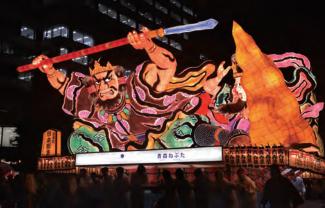

"Aomori Nebuta" Appears in Tokyo Marunouchi!

"Aomori Nebuta" flaunted the Gyoko-dori Street, on which travel industry colleagues and people on the street alike stopped to enjoy. Former Minister of Land, Infrastructure and Transport Akihiro Ota said on the stage

that there are three things – "To See." "To Eat" and "To Buy" – most important in tourism and

Japan is blessed with them all and that efforts will be made to improve on them.

Fourth-generation kabuki actor Ganjiro Nakamura delivered his message followed by the kagami-biraki ceremony