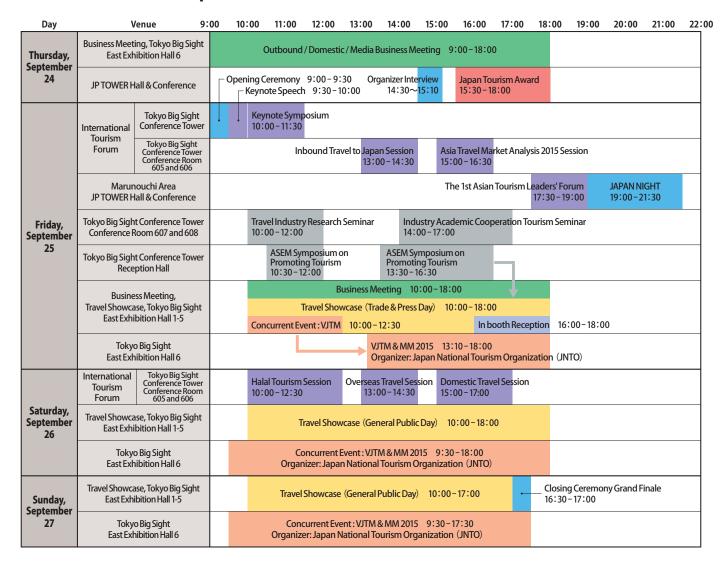

#### JATA Tourism EXPO Japan 2015 and Schedule of VISIT JAPAN Travel & MICE Mart 2015

#### **JATA Tourism EXPO Japan 2015 Exhibition Site**

#### **Tokyo Big Sight** JP TOWER Hall & Conference Marunouchi Area **Outbound/Domestic/Media Business Meeting JAPAN NIGHT Opening Ceremony** 9/24 (Thu) East Hall 6 **International Tourism Forum Exhibition** Travel Industry Study Seminar 9/25 (Fri) - 27 (Sun) **Industry-University Cooperation Tourism Seminar** East Halls 1-5 9/25 (Fri) **International Tourism** Forum 9/26 (Sat) East Hall Reception Hall Gyoko Dori Marunouchi Naka Dori Entrance Hall **ASEM Tourism Promotion Symposium** ➤ Water-bus JR Tokyo Station Marunouchi Central Exit Rinkai Line 9/25 (Fri) Yurikamome Central Terminal **VISIT JAPAN Travel & MICE Mart 2015 Concurrent Event** Organizer Interview 9/25 (Fri) - 9/27 (Sun) East Hall 6 Japan Tourism Award The event was held concurrently with VJTM & MM hosted by JNTO. This allowed for a more efficient organization with inspection visits to the exhibition site and attendance at the Japan The 1st Asian Tourism Leaders' Forum Night for the participants. 9/25 (Fri)