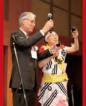

"Aomori Nebuta" Appears in Tokyo Marunouchi!

"Aomori Nebuta" flaunted the Gyoko-dori Street, on which travel industry colleagues and people on the street alike stopped to enjoy. Former Minister of Land, Infrastructure and Transport Akihiro Ota said on the stage

that there are three things – "To See." "To Eat" and "To Buy" – most important in tourism and

Japan is blessed with them all and that efforts will be made to improve on them.

Fourth-generation kabuki actor Ganjiro Nakamura delivered his message followed by the kagami-biraki ceremony

with tourism industry participants at home and abroad.

At the reception held in the JP Tower and Conference, tourism-industry officials representing the political arena, bureaucratic circles, local governments and private sectors in Japan and from abroad met together to deepen their friendships.