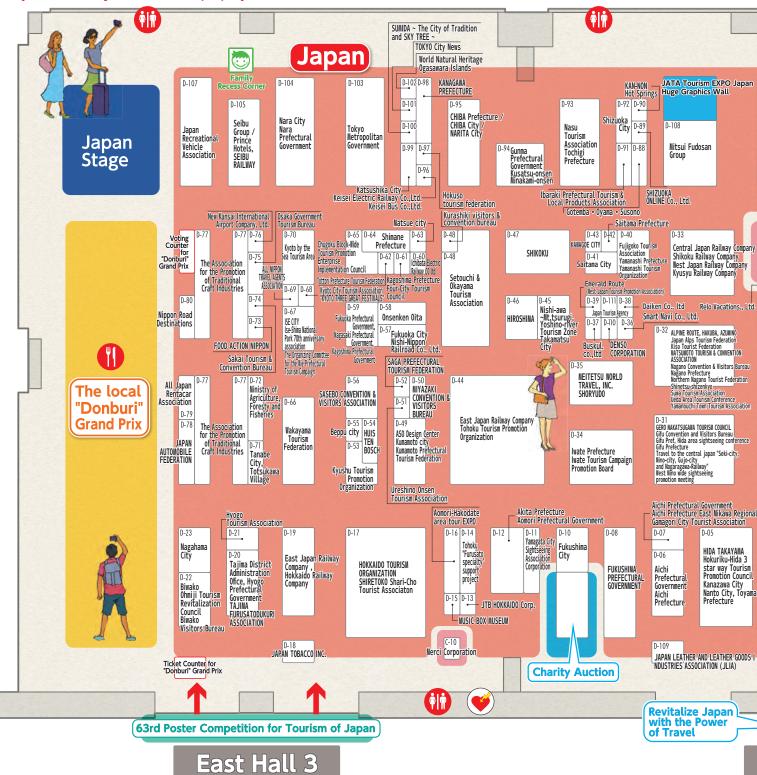

# Travel Showcase (Exhibition Booths)

(Venue Map East Hall 1, 2, 3)

#### **Tohoku Tourism Promotion Organization** Mr. Kazuhiko Sato, Deputy General Manager

"Sharing a booth with JR East, the Tohoku Tourism Promotion Organization developed the booth under the theme "Shiki-sai-no-Tohoku" (four colorful seasons of Tohoku), showing its beauty of every season, to provide visitors with seasonal fruit juices and Japanese sake tasting. Also, working together with Hokkaido and other booths in the name of hospitality, it introduced its broad-range tourist excursion route called "the inner shrine – the holy of holies." I feel confident that we were able to inspire visitors to travel to the Tohoku area by featuring Tohoku travel at the "Fun Train Running" corner in the JR East booth and at stage events centering on traditional performing arts on the in-booth special stage."

#### Okinawa Convention & Visitors Bureau Mr. Yohei Takami, Chief of Domestic Promotion, Domestic Business Division

"Under the concept of "Treasure Island," Okinawa this year allowed visitors to enjoy the exhibits with their five senses and grow more interested in visiting Okinawa. In addition to featuring island tropical plants and a water tank with native Okinawa fish, I believe visitors were able to experience the attractiveness of Okinawa at our unique booths. All Okinawans as one would like to work hand in hand to be able to feature new dimensions of Okinawa again next year."

# Japan Shopping Tourism Organization (General Incorporated Association) Mr. Kenichi Niitsu, Senior Managing Director

"In keeping pace with the rise of inbound travelers, we brought 42 business operators together in our display to introduce necessary solutions to accommodate inbound travelers amid the increasing number of business operators associated with the tourism industry. Setting an objective to grow the shopping tourism market under the theme "tourism x shopping," we proactively conducted business-to-business meetings by introducing inbound-business knowhow and services while promoting our organization's activities. While travel industry participants visited our booths on general public days, we also felt that general visitors have a strong interest in the inbound travel market. In cooperation with the organizers, we would like to continue exchanging ideas and opinions on how to move forward on inbound tourism planning."

#### **Gourmet Zone**

#### National Local Donburi Championship at Tourism EXPO Japan 2015

The championship introduced exquisite local donburi or bowl dishes from every region of Japan and boasted of by local people. The tasting event allowed visitors to actually taste the creations and vote for their most favorite one for the National Local Donburi Championship. Of 16 donburi dishes, 11 were voted by the visitors and forwarded to the finals.