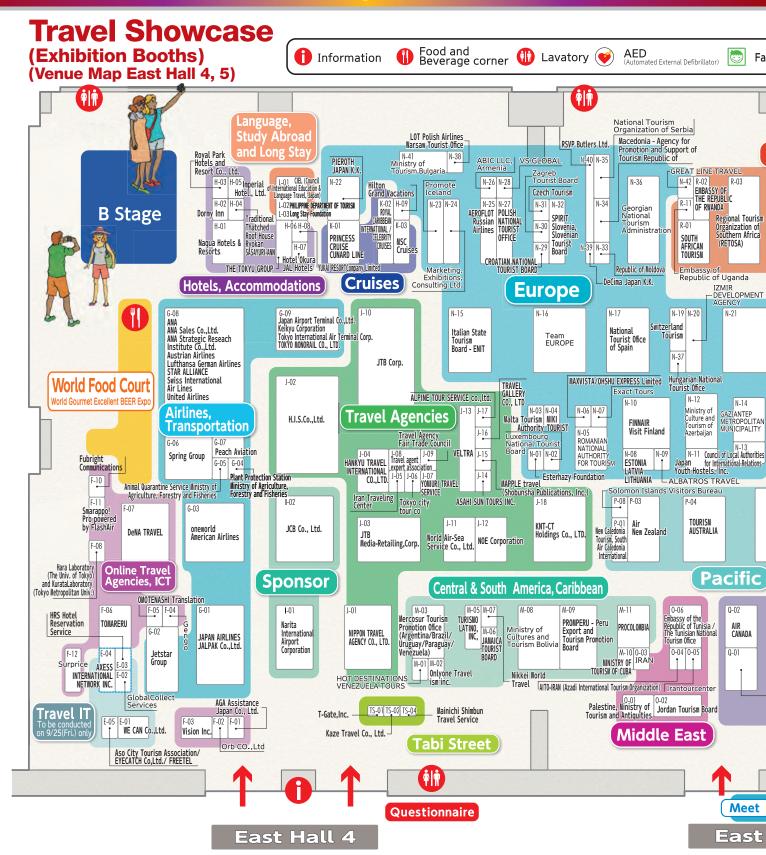

# Travel Showcase (Exhibition Booths)

# Visitors Pleased with Uniquely Decorated Booths and Information

A total of 1,161 companies and organizations from 141 countries and regions around the world, along with 47 prefectures in Japan, filled the halls of the Travel Showcase site. At the exhibition booths boasting an exotic and Japanese atmosphere, the venue each day was packed with visitors, experiencing the taste of food and drinks from around the world, in addition to giant structures on display, professional performances and unique characters from tourist destinations.

# Travel Showcase (Exhibition Booths)

(Venue Map East Hall 1, 2, 3)