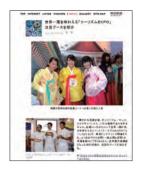

"Aomori Nebuta" Appears in Tokyo Marunouchi!

"Aomori Nebuta" flaunted the Gyoko-dori Street, on which travel industry colleagues and people on the street alike stopped to enjoy. Former Minister of Land, Infrastructure and Transport Akihiro Ota said on the stage

that there are three things – "To See." "To Eat" and "To Buy" – most important in tourism and

Japan is blessed with them all and that efforts will be made to improve on them.

Fourth-generation kabuki actor Ganjiro Nakamura delivered his message followed by the kagami-biraki ceremony

with tourism industry participants at home and abroad.

At the reception held in the JP Tower and Conference, tourism-industry officials representing the political arena, bureaucratic circles, local governments and private sectors in Japan and from abroad met together to deepen their friendships.