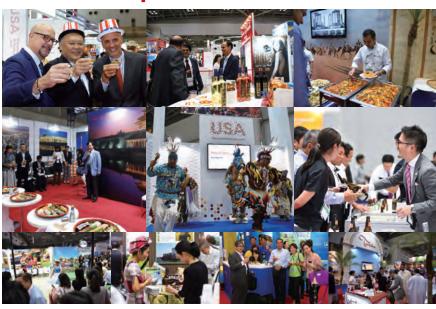

# Visitors Pleased with Uniquely Decorated Booths and Information

A total of 1,161 companies and organizations from 141 countries and regions around the world, along with 47 prefectures in Japan, filled the halls of the Travel Showcase site. At the exhibition booths boasting an exotic and Japanese atmosphere, the venue each day was packed with visitors, experiencing the taste of food and drinks from around the world, in addition to giant structures on display, professional performances and unique characters from tourist destinations.

#### Brand USA

#### Mr. Yoichi Hayase, Director, Japan-Asia strategy Director, Brand USA

"This year again, we were able to exhibit the Brand USA Pavillion, the largest exhibitation space for a single country, spanning a total of 65 booths with 28 states in the continental U.S., Hawaii and the Northern Mariana Islands. Serving "American Food" firsthand at the uniquely decorated exhibit booths, I believe that we were able to deliver a wide range of attractions and appeal of America to general consumers as well as to travel industry players.

#### **World Food Court**

Gourmets from all parts of Japan and the world came together at the World Food Court! Gourmet chefs from Turkey, Paraguay, Hungary, Malaysia and Japan got together to welcome visitors with their delicious creations.