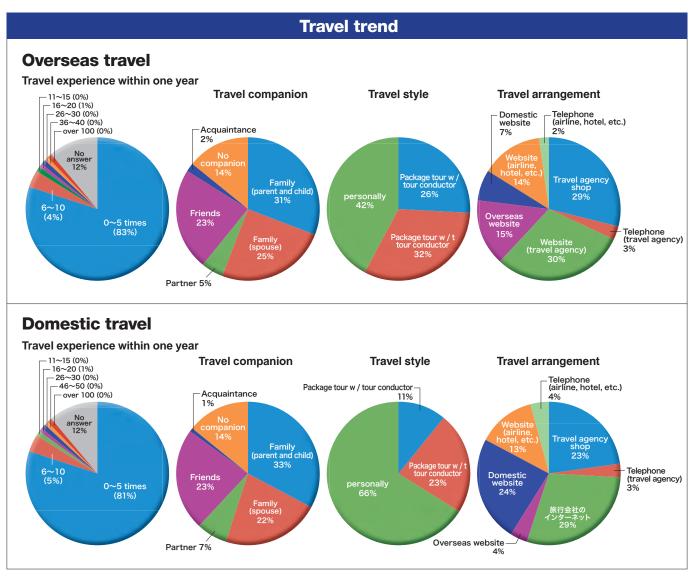

r to cover the travel trend of consumers and there were some interesting results. For both overseas / domestic trips, approximately 70% are now using internet for travel arrangement. In regards to overseas trips, the main battlefield is definitely on the Internet where tour operators, domestic / international online travel agencies, airlines and hotels are competing to get the clients.

Yet many still rely on package tours, as nearly 60% said they go for packages when travelling overseas. Travel agencies also showed their strong presence as a medium to arrange travel services. According to the survey, more than 50% answered they go to travel agencies for both domestic / overseas trips, and only the ways of approach differ as some visit shops, others access websites or call in by phone.





### **EXHIBITOR'S LIST** Please refer to Booth map for location.

| A                                                    |