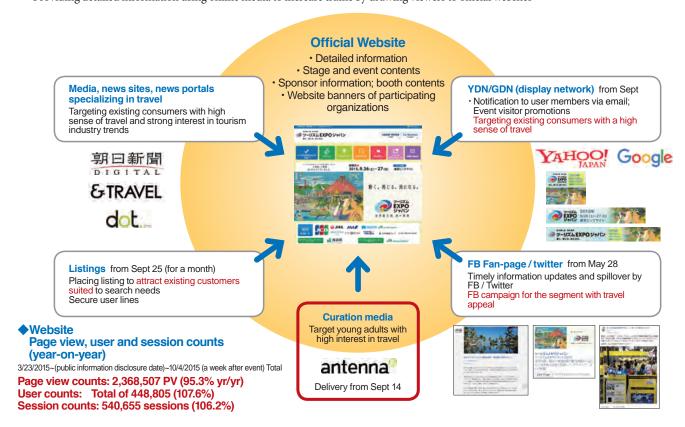

Visuals

Japanese woodblock prints (*ukiyoe*) featuring landscapes were first created as a result of the travel boom in the Japanese Edo period. Designs with such impact were created to go hand-in-hand with the "step year" of 2015, depicting expressions of travel motifs and activities through the lure of original *ukiyoe*.

The images were selected to transmit a wide spectrum of travel, starting from Mt. Fuji, the symbolic image of Japan.

- ① Characterizing continuity, expectation and momentum of the event using *ukiyo*e
- 2 Actively portraying travel with a focus on people
- 3 Portraying a plethora of travel experiences through a range of motifs





# **Internet Development**

Providing detailed information using online media to increase traffic by drawing viewers to official websites



# **Advertising Media**

◆Transit Ads Early Sept – Late Sept 2015





- JR: above windows (3-line group)
   Exposure period: 9/23–27
   No. of ad sheets: 6,000
- ●Tokyo Metro: B1 posters Exposure period: 9/11–25 No. of ad sheets: 60
- Keisei Electric Railway: B1 station posting Exposure period: 9/1–27
   No. of ad sheets: 100 (including multiple posting in major stations)
- ●Tobu Railway: B1 posters Exposure period: 9/1–27 No. of ad sheets: 200
- Other: Exposure in eating and drinking establishments



JR: on train ad, B3 horizontal single



Seibu Railway: B3 horizontal single Exposure period: 9/17–18 No. of ad sheets: 660



●JR: on train wide ad (Saikyo and Rinkai Lines) Exposure period: 9/14–20 No. of ad sheets: 550



- Narita Int'l Airport: B3 posters
   Exposure period: 9/1–27