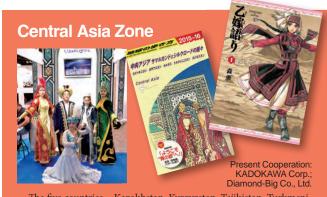

The five countries – Kazakhstan, Kyrgyzstan, Tajikistan, Turkmenistan and Uzbekistan – gathered together to provide visitors with travel information and show unique native costumes. In addition, comic books and guidebooks were given to visitors by drawing based on their correct answers in the trivia game.