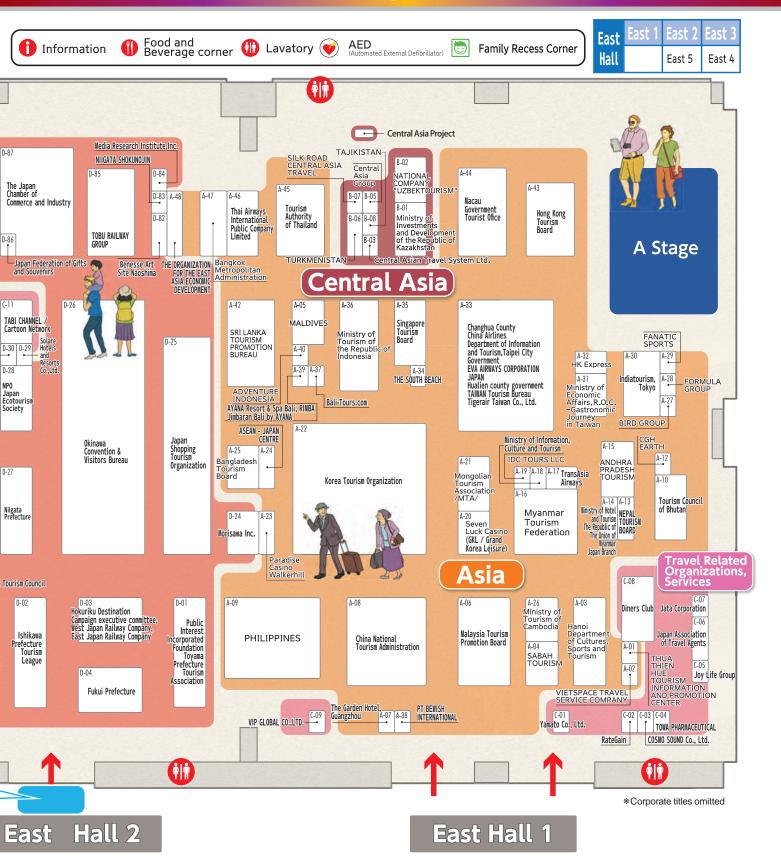

u Tourism Promotion Organization** Mr. Kazuhiko Sato, Deputy General Manager

"Sharing a booth with JR East, the Tohoku Tourism Promotion Organization developed the booth under the theme "Shiki-sai-no-Tohoku" (four colorful seasons of Tohoku), showing its beauty of every season, to provide visitors with seasonal fruit juices and Japanese sake tasting. Also, working together with Hokkaido and other booths in the name of hospitality, it introduced its broad-range tourist excursion route called "the inner shrine – the holy of holies." I feel confident that we were able to inspire visitors to travel to the Tohoku area by featuring Tohoku travel at the "Fun Train Running" corner in the JR East booth and at stage events centering on traditional performing arts on the in-booth special stage."





#### Okinawa Convention & Visitors Bureau Mr. Yohei Takami, Chief of Domestic Promotion, Domestic Business Division

"Under the concept of "Treasure Island," Okinawa this year allowed visitors to enjoy the exhibits with their five senses and grow more interested in visiting Okinawa. In addition to featuring island tropical plants and a water tank with native Okinawa fish, I believe visitors were able to experience the attractiveness of Okinawa at our unique booths. All Okinawans as one would like to work hand in hand to be able to feature new dimensions of Okinawa again next year."



# Japan Shopping Tourism Organization (General Incorporated Association) Mr. Kenichi Niitsu, Senior Managing Director

"In keeping pace with the rise of inbound travelers, we brought 42 business operators t