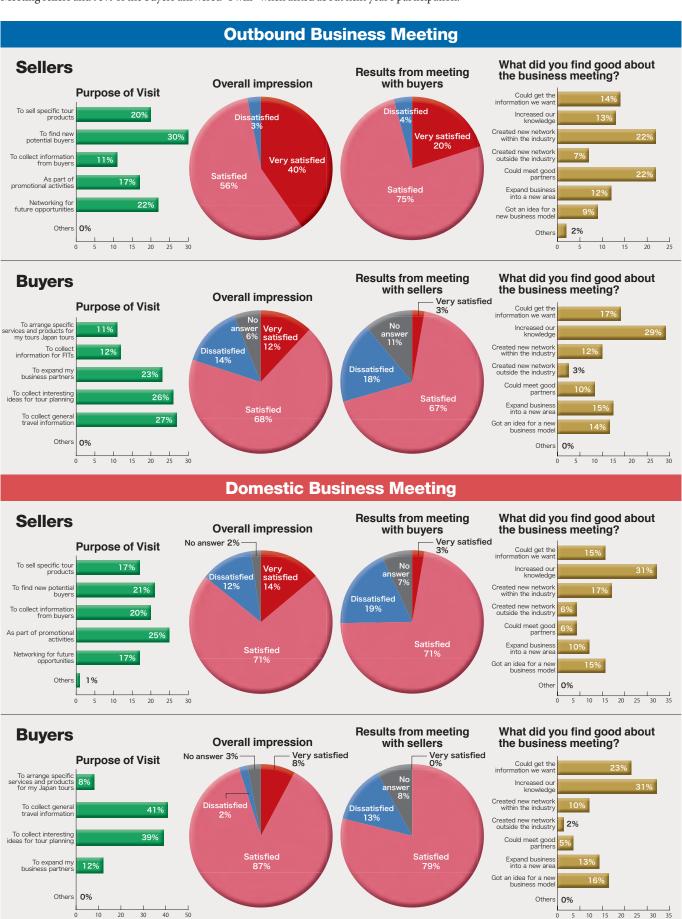

# **Survey on Business Meeting Participants**

The level of satisfaction was very high, as 80%-96% of those who attended the Business Meetings expressed satisfaction. Many of them also showed their willingness to return in 2016, as 88% of Outbound Business Meeting participants (both sellers and buyers), 94% of Domestic Business Meeting sellers and 95% of the buyers answered "I will" when asked about next year's participation.