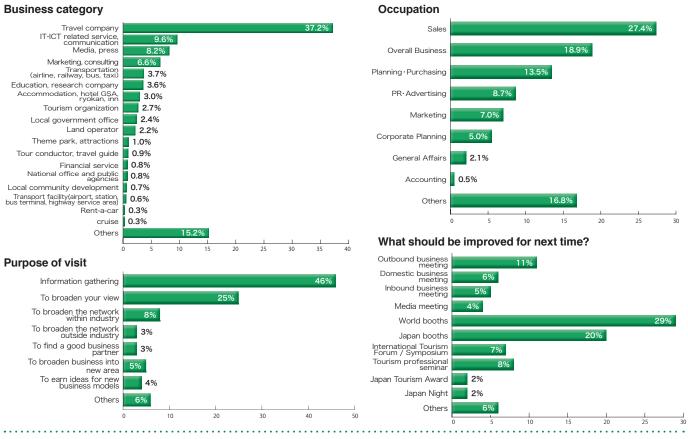

oughout\ Japan,\ Miss\ World,\ Exhibitors\ in\ national\ costumes)$ 



# **Survey of Visitors**

#### **Business visitors**

According to the survey results, purpose of visit for business persons was mostly related to information, with more than 70% answering "information gathering" and "to broaden the view," while less than 10% said they were visiting "to broaden the network outside the industry" or "to find a good business partner." The majority also agreed they found "the information that they have sought for."

On the other hand, when asked "what should be improved for next year's JATA Tourism EXPO," many cited "world booths" and "Outbound Business Meeting," suggesting visitors expect more affluence in world/international area, along with an increasing number of domestic exhibitors.





#### Reviews

#### **Good points**

- For both inbound and outbound travel market of Japan to keep growing, we certainly need an event like this where the latest trends and information can be obtained. I hope this event will continue as it is today.
- · Very useful. I could find information on various destinations and all kinds of travel business.
- · I enjoyed learning about both international and inbound travel markets at this event. Nicely balanced.
- · Glad there was no need to wait long hours before getting inside.
- · Booth layout was beautiful. Easy to walk around. I hope it will be the same next time.
- · Excellent programs! I would love to be back again next

- · Precious opportunity for me to meet people from over-
- · There were booths of many destinations, where I could hea