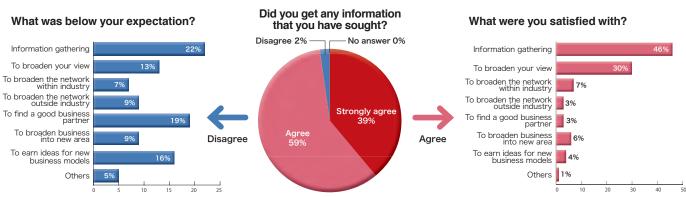

ghout\ Japan,\ Miss\ World,\ Exhibitors\ in\ national\ costumes)$ 



# **Survey of Visitors**

#### **Business visitors**

According to the survey results, purpose of visit for business persons was mostly related to information, with more than 70% answering "information gathering" and "to broaden the view," while less than 10% said they were visiting "to broaden the network outside the industry" or "to find a good business partner." The majority also agreed they found "the information that they have sought for."

On the other hand, when asked "what should be improved for next year's JATA Tourism EXPO," many cited "world booths" and "Outbound Business Meeting," suggesting visitors expect more affluence in world/international area, along with an increasing number of domestic exhibitors.





#### Reviews

#### **Good points**

- For both inbound and outbound travel market of Japan to keep growing, we certainly need an event like this where the latest trends and information can be obtained. I hope this event will continue as it is today.
- · Very useful. I could find information on various destinations and all kinds of travel business.
- · I enjoyed learning about both international and inbound travel markets at this event. Nicely balanced.
- · Glad there was no need to wait long hours before getting inside.
- · Booth layout was beautiful. Easy to walk around. I hope it will be the same next time.
- · Excellent programs! I would love to be back again next

- · Precious opportunity for me to meet people from over-
- · There were booths of many destinations, where I could hear