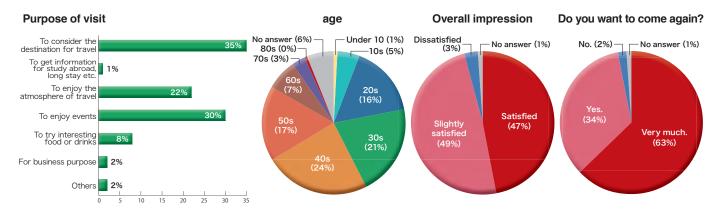

ear to cover the travel trend of consumers and there were some interesting results. For both overseas / domestic trips, approximately 70% are now using internet for travel arrangement. In regards to overseas trips, the main battlefield is definitely on the Internet where tour operators, domestic / international online travel agencies, airlines and hotels are competing to get the clients.

Yet many still rely on package tours, as nearly 60% said they go for packages when travelling overseas. Travel agencies also showed their strong presence as a medium to arrange travel services. According to the survey, more than 50% answered they go to travel agencies for both domestic / overseas trips, and only the ways of approach differ as some visit shops, others access websites or call in by phone.





### **EXHIBITOR'S LIST** Please refer to Booth map for location.

| A                                                    |