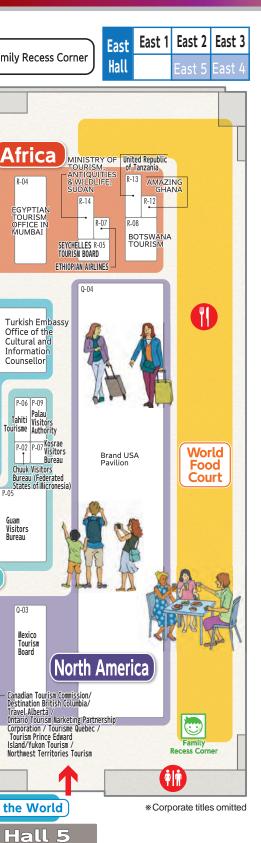

# Travel Showcase (Exhibition Booths)

# Visitors Pleased with Uniquely Decorated Booths and Information

A total of 1,161 companies and organizations from 141 countries and regions around the world, along with 47 prefectures in Japan, filled the halls of the Travel Showcase site. At the exhibition booths boasting an exotic and Japanese atmosphere, the venue each day was packed with visitors, experiencing the taste of food and drinks from around the world, in addition to giant structures on display, professional performances and unique characters from tourist destinations.

# Travel Showcase (Exhibition Booths)

(Venue Map East Hall 1, 2, 3)