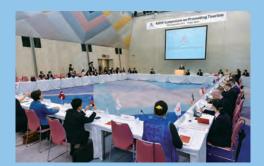

# **ASEM Tourism Promotion Symposium**

Co-organizer: Ministry of Foreign Affairs

#### **Tourism Exchange Issues Exist between Asia and Europe**

A symposium on the theme of tourism promotion by the Asia-Europe Meeting (ASEM) was first held in Japan since the 10th summit meeting of ASEM was cited as strengthening cooperation of tourism development between Asia and Europe.

The symposium – attended by cabinet members and government officials from ASEM-member nations - focused on the merits to develop tourism as well as the negative effects on tourism. Details discussed at the symposium were reported at the 12th ASEM foreign ministers assembly held in Brussels on Nov. 5 and 6. Efforts to make tourism a main channel in the ASEM activities are ongoing and to be confirmed at the 11th ASEM prime ministers summit to be held in Mongolia in June 2016 when ASEM commemorates its 20th anniversary.