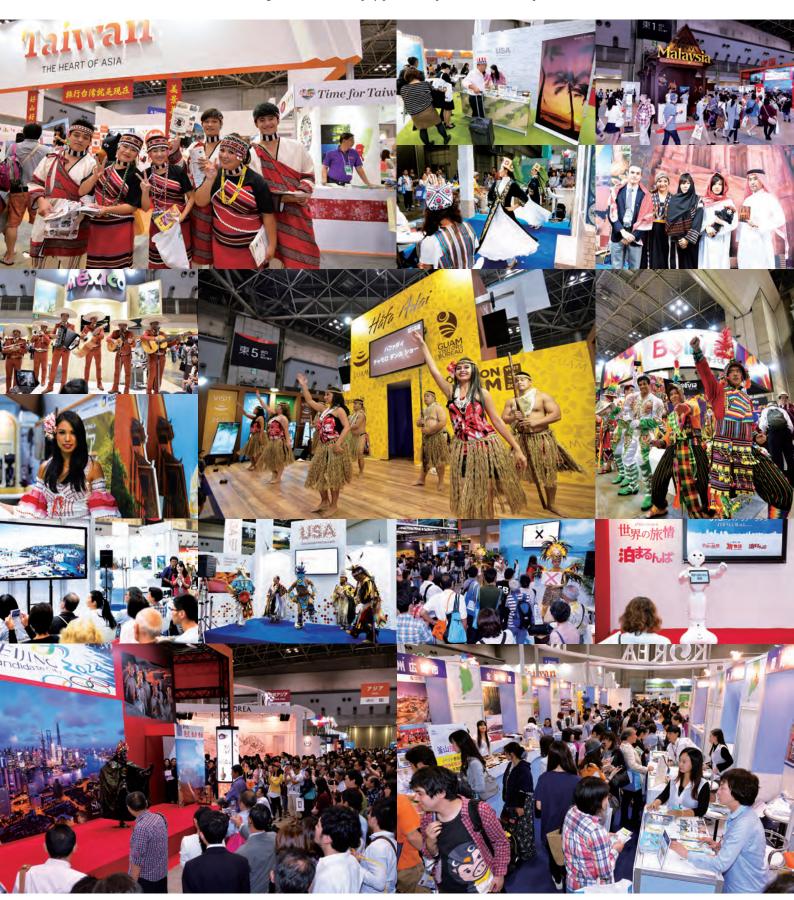

# Travel Showcase (Exhibition Booths)

# Visitors Pleased with Uniquely Decorated Booths and Information

A total of 1,161 companies and organizations from 141 countries and regions around the world, along with 47 prefectures in Japan, filled the halls of the Travel Showcase site. At the exhibition booths boasting an exotic and Japanese atmosphere, the venue each day was packed with visitors, experiencing the taste of food and drinks from around the world, in addition to giant structures on display, professional performances and unique characters from tourist destinations.

# Travel Showcase (Exhibition Booths)

(Venue Map East Hall 1, 2, 3)