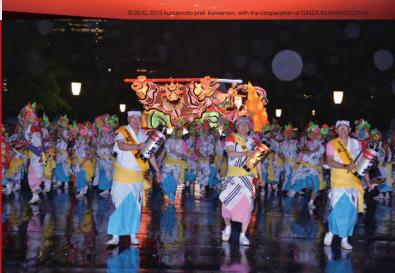

# Official events JAPAN NIGHT

Sept 25 (Fri) 19:00-21:30 **Tokyo Marunouchi Area** 

The Number of Visitors: Approx. 1,700

(Gyoko-dori, Marunouchi-naka-dori, JP TOWER Hall & Conference)

Japan Travel and Tourism Association / Japan Association of Travel Agents

Supporters: JTB Corp., All Nippon Airways Co., Ltd., Japan Airlines Co., Ltd.

Organizers: Japan National Tourism Organization (JNTO) /

**Premium Destination Partner: Aomori Prefectual Government** 

Premium Destination Supporter: East Japan Railway Company

"Aomori Nebuta" Appears in Tokyo Marunouchi!

"Aomori Nebuta" flaunted the Gyoko-dori Street, on which travel industry colleagues and people on the street alike stopped to enjoy. Former Minister of Land, Infrastructure and Transport Akihiro Ota said on the stage

that there are three things – "To See." "To Eat" and "To Buy" – most important in tourism and

Japan is blessed with them all and that efforts will be made to improve on them.

Fourth-generation kabuki actor Ganjiro Nakamura delivered his message followed by the kagami-biraki ceremony

with tourism industry participants at home and abroad.

At the reception held in the JP Tower and Conference, tourism-industry officials representing the political arena, bureaucratic circles, local governments and private sectors in Japan and from abroad met together to deepen their friendships.