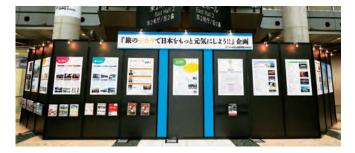

#### Cheer Up Japan Through the Power of Travel!

Panel exhibits were displayed under the theme of "Correct Information Service to Boost Tourism." Efforts made for "the Michinoku/Tohoku Sea Breeze Trail/JATA Road," JATA's Tohoku recovery support project; "Gambarou! Nippon" by the Japan Travel and Tourism Association," "Correct Local Information – disaster prevention" by the Japan Meteorological and "The First Japan Tourism Award" were introduced.